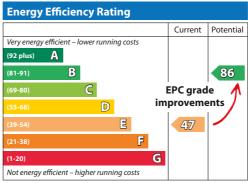

Our C-Change retrofit discount:

- Helps you reduce your mortgage payments when applied to the Standard Variable Rate (currently 4.65%)
- Applies to the whole of the mortgage from the date you confirm that your renovation works are complete and provide us with an updated Energy Performance Certificate (EPC)
- Offers a 0.25% reduction from our Standard Variable Rate for every grade improvement in your home's EPC rating.

The energy efficiency rating is a measure of the overall efficiency of a home. The higher the rating the more energy efficient the home is and the lower the fuel bills will be.

Call our expert Mortgage Team on